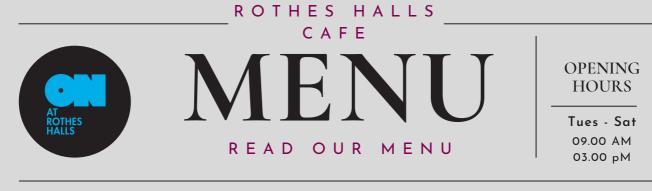

## BREAKFAST AVAILABLE TILL 11:30 AM

| • | 5 ITEM BREAKFAST, POT OF TEA OR<br>FILTER COFFEE AND A SLICE OF TOAST                | £5.50 |
|---|--------------------------------------------------------------------------------------|-------|
| • | BREAKFAST ROLL - WITH BACON                                                          | £2.50 |
| • | BREAKFAST ROLL - WITH FRIED EGG                                                      | £2.00 |
| • | BREAKFAST ROLL WITH LORNE, LINKS SAUSAGE,<br>VEGGIE SAUSAGE, HAGGIS OR BLACK PUDDING | £2.30 |
| • | 2 SLICES TOAST WITH BUTTER & PRESERVE                                                | £1.20 |